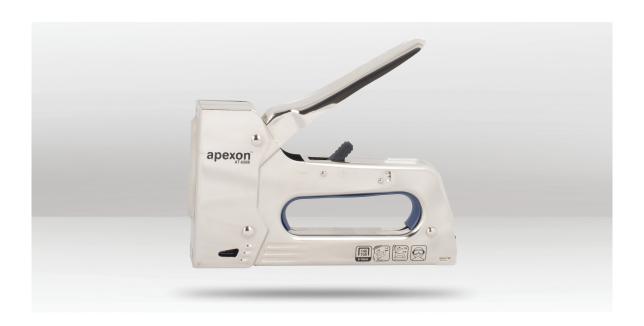

### **AP850B**

#### DESCRIPTION

The Apexon AP850B heavy duty metal staple gun is top quality for the tradesmen. The easy squeeze action shaped for a comfortable grip is ideal for builders and the home handymen. Useable on applications such as building paper, damp course, netting, plastic strapping, underlay and plastic corflue board. Uses staples 6mm - 14mm.

#### **FEATURES**

- · Durable all-steel construction.
- · Nickel-plated finish for rust & corrosion resistance.
- Anti-slip color handle.
- Bottom loading for easy loading & jam clearing.
- · Power adjustment control system.
- · Low staple refill window.
- · Safety handle lock system.