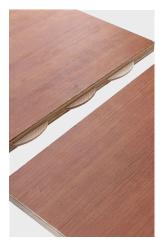

## **DESCRIPTION**

PG Professional Wooden Biscuits are indispensable for woodworking endeavors, ensuring sturdy frames and furniture joints. Crafted from durable beech wood, these biscuits feature rounded edges for effortless insertion. Once glued in place, the biscuit ingeniously absorbs the adhesive, expanding to secure the joint securely. Whether constructing frames or assembling furniture, these biscuits facilitate seamless and robust connections, making them a must-have for any woodworking enthusiast.