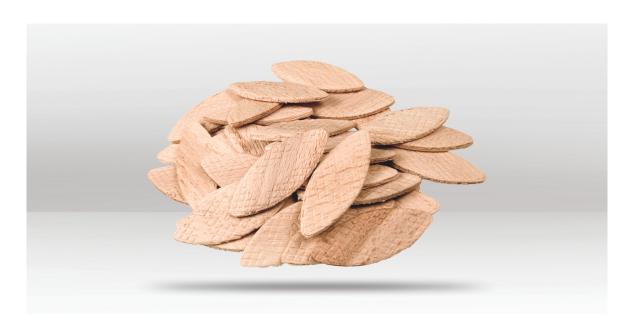

## **WOODEN BISCUITS**

## **DESCRIPTION**

PG Professional Wooden Biscuits are indispensable for woodworking endeavors, ensuring sturdy frames and furniture joints. Crafted from durable beech wood, these biscuits feature rounded edges for effortless insertion. Once glued in place, the biscuit ingeniously absorbs the adhesive, expanding to secure the joint securely. Whether constructing frames or assembling furniture, these biscuits facilitate seamless and robust connections, making them a must-have for any woodworking enthusiast.