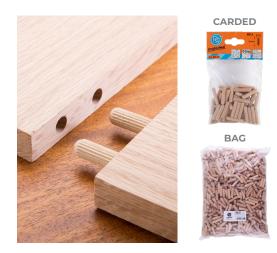

## DESCRIPTION

PG Professional Fluted Wooden Dowels are essential for woodworking endeavors, facilitating furniture construction and framing joints. Crafted from durable beech wood, their fluted design guarantees a consistent flow of wood glue, ensuring sturdy connections. With slightly tapered ends, they accommodate minor alignment discrepancies, promoting smoother assembly. These dowels exemplify precision and reliability, catering to the intricate needs of woodworking projects with finesse.

| SKU      | BARCODE       | DIAMETER | OVERALL LENGTH | QUANTITY  | MATERIAL   | PACKAGING | WEIGHT |
|----------|---------------|----------|----------------|-----------|------------|-----------|--------|
| PG655-10 | 8011017655109 | 6mm      | 30mm           | 60 Pack   | Beech Wood | Carded    | 36g    |
| PG655-20 | 8011017655208 | 6mm      | 30mm           | 150 Pack  | Beech Wood | Carded    | 97g    |
| PG662-10 | 8011017662107 | 8mm      | 40mm           | 50 Pack   | Beech Wood | Carded    | 71g    |
| PG662-20 | 8011017662206 | 8mm      | 40mm           | 125 Pack  | Beech Wood | Carded    | 184g   |
| PG665-05 | 8011017665054 | 10mm     | 40mm           | 1000 Pack | Beech Wood | Bag       | 2266g  |
| PG665-10 | 8011017665108 | 10mm     | 40mm           | 40 Pack   | Beech Wood | Carded    | 95g    |
| PG665-20 | 8011017665207 | 10mm     | 40mm           | 100 Pack  | Beech Wood | Carded    | 232g   |