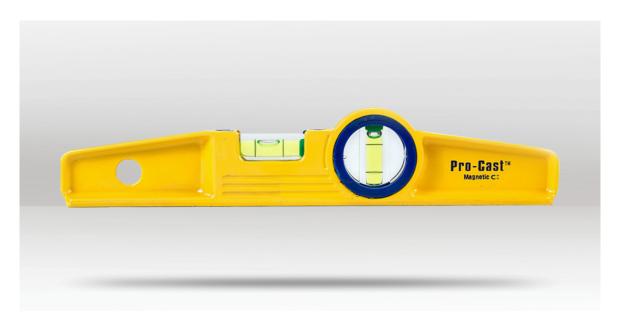

# PRO-CAST® MAGNETIC TORPEDO LEVEL

SWTL035M

### **DESCRIPTION**

The Swanson Pro-Cast® Magnetic Torpedo Level is an exceptionally durable tool, thanks to its high-grade cast aluminum construction. Its strength is further enhanced by four rare earth magnets, ensuring a powerful grip on metal surfaces. Precision is guaranteed with its milled working surface, providing accurate measurements. The level's reliability is upheld by the inclusion of heavy-duty acrylic block vials, which are accurate to an impressive 0.029° To top it off, the level boasts a thermally bonded high-visibility powder coat finish, ensuring easy visibility even in challenging working conditions. With these outstanding features, the Swanson Pro-Cast® Magnetic Torpedo Level is a reliable and indispensable companion for any professional or DIY enthusiast.

#### **FEATURES**

- Milled working surface for precision accuracy.
- · 4 super strong rare-earth magnets.
- Heavy-duty acrylic block vials accurate to 0.029°
- · Thermally bonded high-visibility powder coat finish.