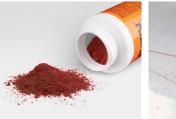

## DESCRIPTION

Keson ProChalk Semi-Permanent Red Marking Chalk is a high-quality marking chalk that is proudly made in the United States. It is designed to provide weather and water-resistant lines that adhere for a long time, making it ideal for outdoor applications such as concrete layout, roofing, and metal fabrication. This chalk has a permanence ranking of 3, meaning that it will eventually wear away naturally over time. This product comes in a convenient 227g (8oz) bottle, making it easy to use and transport to job sites. Whether you are a professional contractor or a DIY enthusiast, Keson ProChalk® Semi-Permanent Marking Chalk is an excellent choice for all your outdoor marking needs.