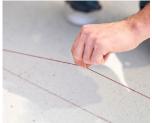

## DESCRIPTION

Keson ProChalk Semi-Permanent Red Marking Chalk is a high-quality marking chalk that is proudly made in the United States. It is designed to provide weather and water-resistant lines that adhere for a long time, making it ideal for outdoor applications such as concrete layout, roofing, and metal fabrication. This chalk has a permanence ranking of 3, meaning that it will eventually wear away naturally over time. This product comes in a convenient 227g (8oz) bottle, making it easy to use and transport to job sites. Whether you are a professional contractor or a DIY enthusiast, Keson ProChalk® Semi-Permanent Marking Chalk is an excellent choice for all your outdoor marking needs.

## FEATURES

- ProChalk® Semi-Permanent Marking Chalk.
- Has a permanence ranking of 3.
- For exterior use.
- Applications include concrete layout, roofing, metal fabrication.
- For weather and water-resistant lines.
- Sticks for a long time but will eventually wear away naturally.