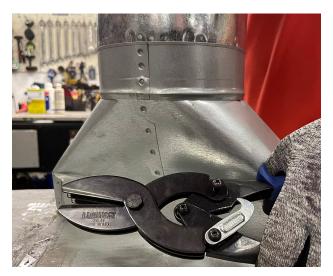

## **DESCRIPTION**

MIDWEST® 5-Blade Duct Crimpers feature a 1-5/8" throat depth which corrugates the end of sheet metal duct or stovepipe for insertion into another sheet metal duct or stovepipe assuring a tight fitting joint. Use in either hand. Equipped with KUSH'N-POWER® compound leverage handle action which multiplies handle force while providing a soft, sturdy and comfortable grip. Made in USA!

## **FEATURES**

· Makes factory precision crimp to join duct.

· Assures a tight fitting joint.

 KUSH'N-POWER® compound leverage handle action multiples handle force.

Use in either hand.

· Made in the USA.

**BARCODE:** 727226130839