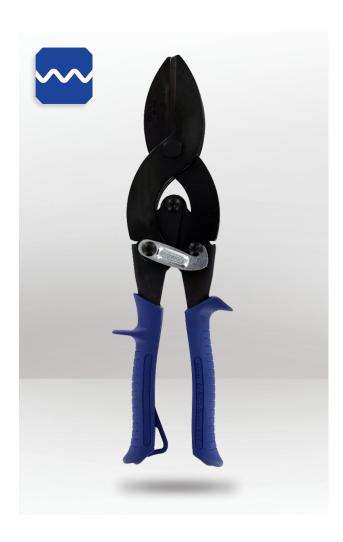

## 5-BLADE DUCT CRIMPER MWC5

## **DESCRIPTION**

MIDWEST® 5-Blade Duct Crimpers feature a 1-5/8" throat depth which corrugates the end of sheet metal duct or stovepipe for insertion into another sheet metal duct or stovepipe assuring a tight fitting joint. Use in either hand. Equipped with KUSH'N-POWER® compound leverage handle action which multiplies handle force while providing a soft, sturdy and comfortable grip. Made in USA!

## **FEATURES**

· Makes factory precision crimp to join duct.

· Assures a tight fitting joint.

 KUSH'N-POWER® compound leverage handle action multiples handle force.

Use in either hand.

· Made in the USA.

**BARCODE:** 727226130839

**OVERALL LENGTH:** 215.9mm

THROAT DEPTH: 41.27mm

**COLD-ROLL CAPACITY:** 22 gauge

**COLOUR:** Blue

**BLADE PATTERN:** Crimp

WEIGHT: n/a