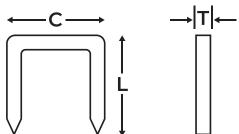

#### **DESCRIPTION**

The Apexon 10mm heavy duty staples are top quality and are used for all heavy-duty stapling applications. These staples have a length of 10mm (3/8"), a crown width of 10.8mm, and a thickness of 1.25mm. Zinc galvanized for enhanced durability and longevity. Best suitable for Apexon heavy duty staplers and hammer tackers (see back of packaging for more). Staples are also interchangeable with Arrow T50 and Rapid 140. Available in 3 different pack quantities: 2000, 2350 and 5000 pieces.

LENGTH: 10mm CROWN: 10.8mm THICKNESS: 1.25mm