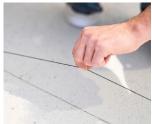

## DESCRIPTION

Keson ProChalk Semi-Permanent Black Marking Chalk is a high-quality marking chalk that is proudly made in the United States. It is designed to provide weather and water-resistant lines that adhere for a long time, making it ideal for outdoor applications such as concrete layout, roofing, and metal fabrication. This chalk has a permanence ranking of 3, meaning that it will eventually wear away naturally over time. This product comes in a convenient 227g (8oz) bottle, making it easy to use and transport to job sites. Whether you are a professional contractor or a DIY enthusiast, Keson ProChalk® Semi-Permanent Marking Chalk is an excellent choice for all your outdoor marking needs.

## FEATURES

- ProChalk® Semi-Permanent Marking Chalk.
- Has a permanence ranking of 3.
- For exterior use.
- Applications include concrete layout, roofing, metal fabrication.
- For weather and water-resistant lines.
- Sticks for a long time but will eventually wear away naturally.