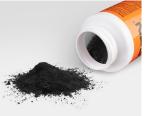

## DESCRIPTION

Keson ProChalk Semi-Permanent Black Marking Chalk is a high-quality marking chalk that is proudly made in the United States. It is designed to provide weather and water-resistant lines that adhere for a long time, making it ideal for outdoor applications such as concrete layout, roofing, and metal fabrication. This chalk has a permanence ranking of 3, meaning that it will eventually wear away naturally over time. This product comes in a convenient 227g (8oz) bottle, making it easy to use and transport to job sites. Whether you are a professional contractor or a DIY enthusiast, Keson ProChalk® Semi-Permanent Marking Chalk is an excellent choice for all your outdoor marking needs.

BARCODE: 052837025954 COLOUR: Black PERMANENCY: Semi-Permanent PERMANENCY RANK: 3 APPLICATION: Exterior WEIGHT: 227g (8oz)

**WARNING:** This product can expose you to chemicals including Crystalline Silica which is known to the State of California to cause cancer and Carbon Black which is known to cause reproductive harm. For more information, visit www.p65Warnings.ca.gov