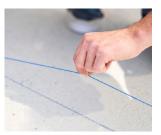

### **DESCRIPTION**

Keson ProChalk® Standard Blue Marking Chalk is a high-quality marking chalk that is proudly made in the United States. It is a versatile product that can be used for a variety of applications such as interior layout, roofing, siding, and paneling, both for interior or exterior use. This chalk is perfect for vour basic chalk line needs that are easier to clean up or let wear away naturally. Its permanence ranking of 1 ensures that it will not leave behind any residue, making it ideal for use on surfaces that need to be kept clean. This product comes in a convenient 227g (8oz) bottle, making it easy to use and transport to job sites. Overall, Keson ProChalk® Standard Marking Chalk is a reliable and practical choice for anyone in need of highquality marking chalk.

#### **FEATURES**

- · ProChalk® Standard Marking Chalk.
- · Has a permanence ranking of 1.
- · For interior or exterior use.
- · For interior layout, roofing, siding, and paneling.
- Easier to clean up or let wear away naturally.
- · Made in the USA