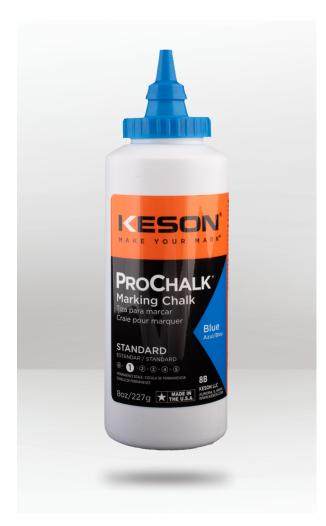

### **DESCRIPTION**

Keson ProChalk® Standard Blue Marking Chalk is a high-quality marking chalk that is proudly made in the United States. It is a versatile product that can be used for a variety of applications such as interior layout, roofing, siding, and paneling, both for interior or exterior use. This chalk is perfect for vour basic chalk line needs that are easier to clean up or let wear away naturally. Its permanence ranking of 1 ensures that it will not leave behind any residue, making it ideal for use on surfaces that need to be kept clean. This product comes in a convenient 227g (8oz) bottle, making it easy to use and transport to job sites. Overall, Keson ProChalk® Standard Marking Chalk is a reliable and practical choice for anyone in need of highquality marking chalk.

**BARCODE:** 052837006120

**COLOUR:** Blue

**PERMANENCY: Standard** 

**PERMANENCY RANK:** 1

**APPLICATION:** Interior/Exterior

**WEIGHT:** 227g (8oz)

**WARNING:** This product can expose you to chemicals including Crystalline Silica and Formaldehyde which is known to the State of California to cause cancer. For more information, visit www.p65Warnings.ca.gov