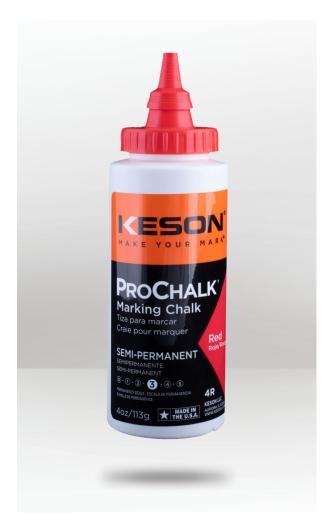

# PROCHALK® SEMI-PERMANENT RED MARKING CHALK

## **DESCRIPTION**

Keson ProChalk Semi-Permanent Red Marking Chalk is a high-quality marking chalk that is proudly made in the United States. It is designed to provide weather and water-resistant lines that adhere for a long time, making it ideal for outdoor applications such as concrete layout, roofing, and metal fabrication. This chalk has a permanence ranking of 3, meaning that it will eventually wear away naturally over time. This product comes in a 113g (4oz) bottle, making it easy to carry around and use on any job site. Whether you are a professional contractor or a DIY enthusiast, Keson ProChalk® Semi-Permanent Marking Chalk is an excellent choice for all your outdoor marking needs.

**BARCODE:** 052837006007

**COLOUR: Red** 

**PERMANENCY:** Semi-Permanent.

**PERMANENCY RANK: 3** 

**APPLICATION:** Exterior

**WEIGHT:** 113g (4oz)

**WARNING:** This product can expose you to chemicals including Crystalline Silica and Formaldehyde which is known to the State of California to cause cancer. For more information, visit www.p65Warnings.ca.gov