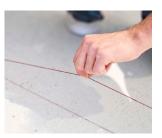

## **DESCRIPTION**

Keson ProChalk Semi-Permanent Red Marking Chalk is a high-quality marking chalk that is proudly made in the United States. It is designed to provide weather and water-resistant lines that adhere for a long time, making it ideal for outdoor applications such as concrete layout, roofing, and metal fabrication. This chalk has a permanence ranking of 3, meaning that it will eventually wear away naturally over time. This product comes in a 113g (4oz) bottle, making it easy to carry around and use on any job site. Whether you are a professional contractor or a DIY enthusiast, Keson ProChalk® Semi-Permanent Marking Chalk is an excellent choice for all your outdoor marking needs.

### **FEATURES**

- · ProChalk® Semi-Permanent Marking Chalk.
- · Has a permanence ranking of 3.
- · For exterior use.
- · Applications include concrete layout, roofing, metal fabrication.
- · For weather and water-resistant lines.
- Sticks for a long time but will eventually wear away naturally.