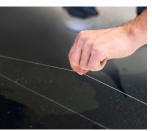

#### DESCRIPTION

Keson ProChalk® Standard White Marking Chalk is a high-quality marking chalk that is proudly made in the United States. It is a versatile product that can be used for a variety of applications such as interior layout, roofing, siding, and paneling, both for interior or exterior use. This chalk is perfect for your basic chalk line needs that are easier to clean up or let wear away naturally. Its permanence ranking of 1 ensures that it will not leave behind any residue, making it ideal for use on surfaces that need to be kept clean. This product comes in a large 2.27kg (5lbs) bottle, ensuring that you will have plenty of chalk to get the job done. Overall, Keson ProChalk® Standard Marking Chalk is a reliable and practical choice for anyone in need of high-quality marking chalk.

### **FEATURES**

- · ProChalk® Standard Marking Chalk.
- · Has a permanence ranking of 1.
- · For interior or exterior use.
- · For interior layout, roofing, siding, and paneling.
- Easier to clean up or let wear away naturally.
- · Made in the USA