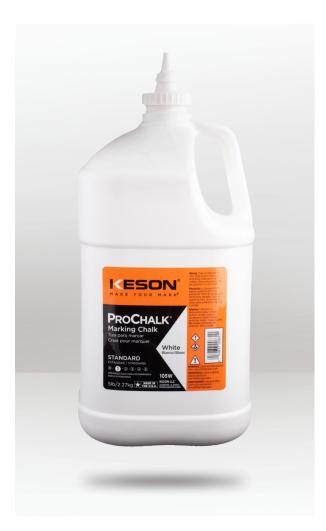

# PROCHALK® STANDARD WHITE MARKING CHALK

#### DESCRIPTION

Keson ProChalk® Standard White Marking Chalk is a high-quality marking chalk that is proudly made in the United States. It is a versatile product that can be used for a variety of applications such as interior layout, roofing, siding, and paneling, both for interior or exterior use. This chalk is perfect for your basic chalk line needs that are easier to clean up or let wear away naturally. Its permanence ranking of 1 ensures that it will not leave behind any residue, making it ideal for use on surfaces that need to be kept clean. This product comes in a large 2.27kg (5lbs) bottle, ensuring that you will have plenty of chalk to get the job done. Overall, Keson ProChalk® Standard Marking Chalk is a reliable and practical choice for anyone in need of high-quality marking chalk.

**BARCODE:** 052837006311

**COLOUR:** White

**PERMANENCY: Standard** 

**PERMANENCY RANK:** 1

**APPLICATION:** Interior/Exterior

WEIGHT: 2.27kg (5lbs)

**WARNING:** This product can expose you to chemicals including Crystalline Silica and Formaldehyde which is known to the State of California to cause cancer. For more information, visit www.p65Warnings.ca.gov