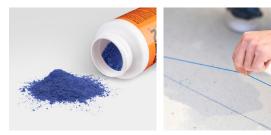

## DESCRIPTION

Keson ProChalk® Standard Blue Marking Chalk is a high-quality marking chalk that is proudly made in the United States. It is a versatile product that can be used for a variety of applications such as interior layout, roofing, siding, and paneling, both for interior or exterior use. This chalk is perfect for vour basic chalk line needs that are easier to clean up or let wear away naturally. Its permanence ranking of 1 ensures that it will not leave behind any residue, making it ideal for use on surfaces that need to be kept clean. This product comes in a large 2.27kg (5lbs) bottle, ensuring that you will have plenty of chalk to get the job done. Overall, Keson ProChalk® Standard Marking Chalk is a reliable and practical choice for anyone in need of high-quality marking chalk.

## FEATURES

- ProChalk® Standard Marking Chalk.
- Has a permanence ranking of 1.
- For interior or exterior use.
- For interior layout, roofing, siding, and paneling.
- Easier to clean up or let wear away naturally.
- Made in the USA