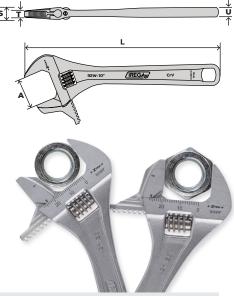

| SKU       | BARCODE       | LENGTH<br>(L) | OPENING<br>(A)   | DEPTH 1<br>(S) | DEPTH 2<br>(T) | DEPTH 3<br>(U) | WEIGHT |
|-----------|---------------|---------------|------------------|----------------|----------------|----------------|--------|
| IG92WR-06 | 8410295826179 | 161mm (6")    | 27mm (1-1/16")   | 10.8mm         | 5.3mm          | 8mm            | 140g   |
| IG92WR-08 | 8410295826186 | 207mm (8")    | 33.3mm (1-5/16") | 14mm           | 7.3mm          | 10mm           | 280g   |
| IG92WR-10 | 8410295826193 | 259mm (10")   | 40mm (1-9/16")   | 15.8mm         | 7.8mm          | 11.5mm         | 450g   |
| IG92WR-12 | 8410295826209 | 311mm (12")   | 45mm (1-3/4")    | 19mm           | 9.8mm          | 13.5mm         | 730g   |