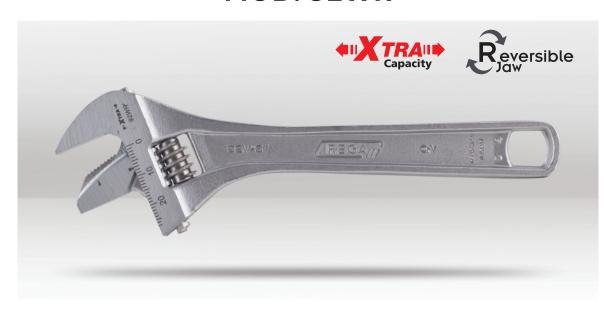

## REVERSIBLE JAW ADJUSTABLE WRENCH

**MOD. 92WR** 

## **DESCRIPTION**

Introducing the Irega Reversible Jaw Adjustable Wrench - a versatile tool designed for unparalleled performance. Its unique Reversible Jaw and Xtra capacity redefine convenience, enabling seamless work on larger diameter nuts and pipes using a single wrench. Equipped with a dual scale, millimeters on the front and inches on the back, ensuring precision in every use. Crafted from top-notch Chrome Vanadium Steel, it guarantees lasting quality and robustness. This professional-grade adjustable wrench thrives as a multipurpose companion, perfectly adept at handling objects of cylindrical shapes. Boasting exceptional ergonomics, it's light, compact, and an epitome of comfort. With manufacturing adhering to the most rigorous International Standards, including UNE 16532, ISO 6787, BS ISO 6787, ASME B107.100, and DIN 3117, Irega proudly champions a 100% Quality Assured legacy.