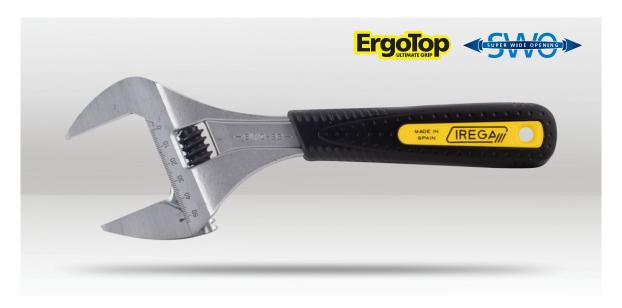

## **DESCRIPTION**

Introducing the Irega Super Wide Opening Adjustable Wrench – a high-performance universal tool designed for plumbing, heating, maintenance, and installers. Crafted from robust Chrome Vanadium Steel, it boasts exceptional resistance, minimal wear, and unmatched durability. The wrench features the innovative ErgoTop ergonomic grip, ensuring comfort during prolonged use, with a replaceable grip option and a full handle beneath for added convenience. Its non-protruding jaw shank at maximum opening enhances maneuverability, while the metric measuring scale on the jaws facilitates easy presetting and sizing of various components. Precision-ground jaw slides guarantee seamless action and accurate adjustments. For extreme conditions, the wrench offers double security with a Threaded Pin and visible Stake. With thinner and longer jaws, it delivers optimal functionality and torque. Available in 6", 8", and 10" sizes, each boasting impressive width and reduced weight compared to standard adjustable wrenches, making your tasks more efficient than ever. 100% made in Spain.