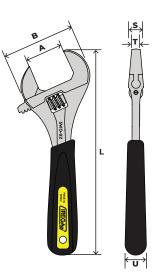

| SKU        | BARCODE       | LENGTH<br>(L) | OPENING<br>(A) | WIDTH<br>(B) | DEPTH 1<br>(S) | DEPTH 2<br>(T) | DEPTH 3<br>(U) | WEIGHT |
|------------|---------------|---------------|----------------|--------------|----------------|----------------|----------------|--------|
| IG92SWO-06 | 8410295322060 | 161mm (6")    | 24mm (15/16")  | 50mm         | 10.8mm         | 5.3mm          | 17.5mm         | 185g   |
| IG92SWO-08 | 8410295322084 | 207mm (8")    | 30mm (1-3/16") | 62mm         | 14mm           | 7.3mm          | 21mm           | 360g   |
| IG92SWO-10 | 8410295827459 | 259mm (10")   | 34mm (1-3/8")  | 74mm         | 15.8mm         | 7.8mm          | 22.8mm         | 570g   |