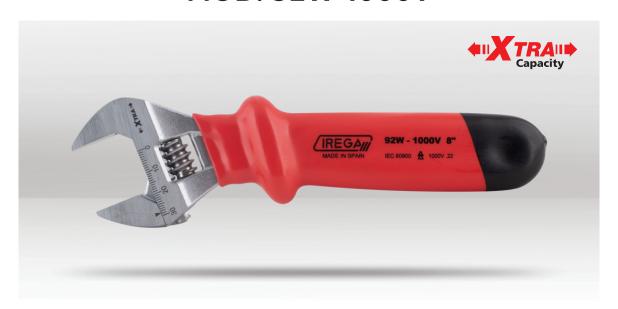

## ADJUSTABLE WRENCH WITH INSULATED HANDLE

MOD. 92W-1000V

## DESCRIPTION

Introducing the Irega Adjustable Wrench with Insulated Handle, designed for tasks involving voltage or proximity to voltage installations at up to 1,000V AC and 1,500V DC. Available in sizes ranging from 6" to 12", this model boasts an impressive 25% XTRA capacity, enabling operation across a broader spectrum of nuts and bolts without changing wrench sizes. Its four-thread knurl ensures a secure grip, while its lightweight and compact design delivers exceptional ergonomics and performance. The handle features three layers of "Plastisol" insulation in distinct colors - Red (SAFETY), Orange (CAUTION), and Yellow (STOP USING) - facilitating easy inspection of insulation condition. This flame-retardant, insulated material guarantees safety within temperatures spanning -20°C to 70°C. Crafted entirely in Spain, it's a testament to quality and innovation.