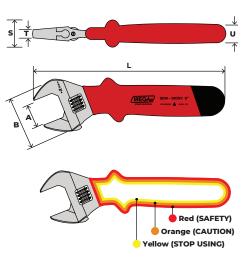

## DESCRIPTION

Introducing the Irega Adjustable Wrench with Insulated Handle, designed for tasks involving voltage or proximity to voltage installations at up to 1,000V AC and 1,500V DC. Available in sizes ranging from 6" to 12", this model boasts an impressive 25% XTRA capacity, enabling operation across a broader spectrum of nuts and bolts without changing wrench sizes. Its four-thread knurl ensures a secure grip, while its lightweight and compact design delivers exceptional ergonomics and performance. The handle features three layers of "Plastisol" insulation in distinct colors - Red (SAFETY), Orange (CAUTION), and Yellow (STOP USING) - facilitating easy inspection of insulation condition. This flame-retardant, insulated material guarantees safety within temperatures spanning -20°C to 70°C. Crafted entirely in Spain, it's a testament to quality and innovation.

| SKU       | BARCODE       | LENGTH<br>(L) | OPENING<br>(A) | WIDTH<br>(B) | DEPTH 1<br>(S) | DEPTH 2<br>(T) | DEPTH 3<br>(U) (MIN-MAX) | WEIGHT |
|-----------|---------------|---------------|----------------|--------------|----------------|----------------|--------------------------|--------|
| IG92CP-06 | 8410285041060 | 161mm (6")    | 24mm (15/16")  | 50mm         | 10.8mm         | 5.3mm          | 17.5mm                   | 185g   |
| IG92CP-08 | 8410295041084 | 207mm (8")    | 30mm (1-3/16") | 62mm         | 14mm           | 7.3mm          | 21mm                     | 360g   |
| IG92CP-10 | 8410295041107 | 259mm (10")   | 34mm (1-3/8")  | 74mm         | 15.8mm         | 7.8mm          | 22.8mm                   | 570g   |
| IG92CP-12 | 8410295041121 | 311mm (12")   | 39mm (1-1/2")  | 84mm         | 19mm           | 9.8mm          | 24mm                     | 905g   |

**SAFETY NOTE:** Never touch non-insulated parts while working on volatage installations! Note that the jaws and knurl that drives the opening/closing, is not insulated.