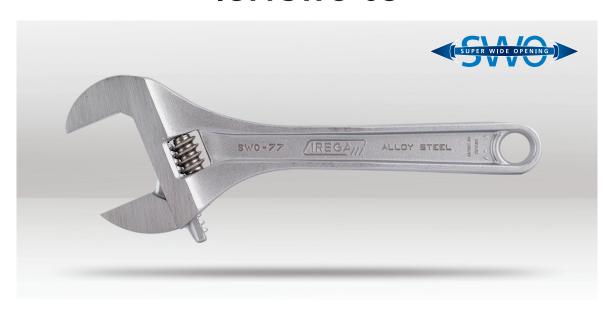

## SUPER WIDE OPENING ADJUSTABLE WRENCH

**IG77SWO-08** 

## **DESCRIPTION**

The Irega Model SWO 77 Super Wide Opening Adjustable Wrench is a game-changer in the world of tools. Its super wide opening jaw, a whopping 62% wider than standard adjustable wrenches of similar size (8 inches), provides exceptional versatility. What's more, it's remarkably lightweight, weighing in at 50% less than conventional 12-inch wrenches with smaller openings. Its design ensures effortless maneuverability, making it the perfect choice for confined spaces and compact areas. This high-performance universal tool is indispensable for tasks like plumbing, heating, air conditioning, refrigeration, and maintenance. Crafted in Spain to the highest standards, it comes blister packed and is backed by a guarantee against any defects.

## **FEATURES**

- Super Wide Opening Jaw: 62% wider than 8" standard wrenches.
- · Lighter Weight: 50% lighter than 12" wrenches with smaller openings.
- · Great Manoeuvrability: Perfect for confined spaces.
- · Special Design: Enables torque/counter-torque in compact areas.
- · Ideal for Plumbing, HVAC, Maintenance etc.
- · 100% made in Spain, ensuring premium quality.
- Blister packed.