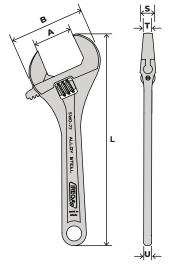

BARCODE: 8410295302086

**LENGTH (L):** 211mm (8")

**OPENING (A):** 39mm (1-1/2")

**WIDTH (B):** 76mm

**DEPTH 1 (S):** 14mm

**DEPTH 2 (T):** 6.9mm

**DEPTH 3 (U):** 10mm

**WEIGHT:** 315g