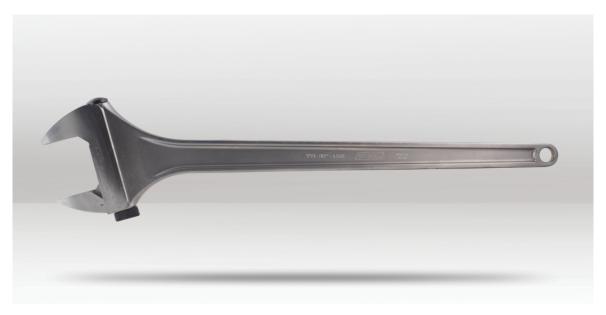

## **DESCRIPTION**

The Irega Model 771 Heavy Duty Adjustable Wrench is the ultimate tool designed to conquer the toughest tasks in industrial, petrol, mining, and metallic construction fields. Crafted from a single piece of chrome vanadium steel, it boasts unparalleled strength, minimal wear, and exceptional durability. The wrench features a metric measurement scale on its jaws, enabling effortless presetting and precise sizing of nuts, bolts, and pipes. Exceeding UNE 16532, ISO 6787, BS ISO 6787, ASME B107.100, and DIN 3117 standards, this wrench is manufactured to the most rigorous international benchmarks. Proudly crafted in Spain, it embodies topnotch quality and reliability.

## **FEATURES**

- · Designed for heaviest industrial tasks in mining, construction, etc.
- · Forged in one single piece of chrome vanadium steel.
- · Great resistance, minimum wear, unbeatable durability.
- · Jaws with metric scale for easy nut and bolt sizing.
- · Manufactured to exceed global standards.
- $\cdot$   $\,$  100% made in Spain, ensuring premium quality.