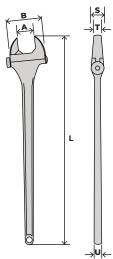

**BARCODE:** 8410295081301 **LENGTH (L):** 750mm (30")

**OPENING (A):** 78mm (3")

**WIDTH (B):** 160mm **DEPTH 1 (S):** 37mm **DEPTH 2 (T):** 23mm

**DEPTH 3 (U):** 16.5-18.5mm (Min-Max)

**WEIGHT:** 5520g