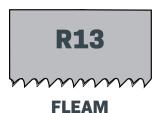

### **DESCRIPTION**

Introducing the G-MAN Premium Toolbox Hand Saw, the ultimate companion for cutting dry wood and handling medium tasks. Equipped with R13 fleam toothing, its cross-sharpened teeth create sharp points, enabling smooth cuts across the grain. Thanks to their symmetrical design, these teeth excel in both push and pull strokes during sawing. With an ergonomic soft grip handle, this saw ensures comfort and precision. It boasts diamond ground teeth, hardpoint teeth for extended durability, and remarkable speed. Proudly manufactured in Sweden.

TOOTHING

**BARCODE:** 7392746000127

**OVERALL LENGTH:** 460mm

**OVERALL WIDTH:** 145mm

CUTTING EDGE: 380mm (15")

TOOTH PER INCH: 13

**TOOTHSHAPE:** R13

**BLADE THICKNESS:** 1mm (1/32")