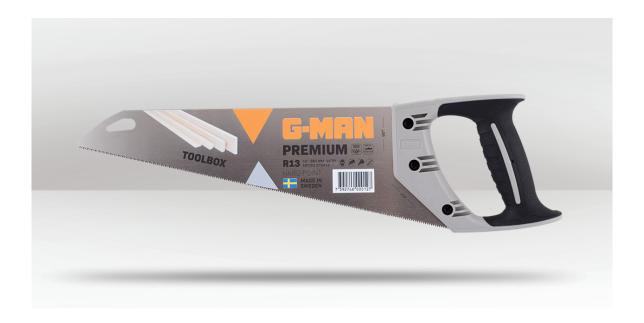

# 380mm HAND SAW - TOOLBOX

## GM275H15

### **DESCRIPTION**

Introducing the G-MAN Premium Toolbox Hand Saw, the ultimate companion for cutting dry wood and handling medium tasks. Equipped with R13 fleam toothing, its cross-sharpened teeth create sharp points, enabling smooth cuts across the grain. Thanks to their symmetrical design, these teeth excel in both push and pull strokes during sawing. With an ergonomic soft grip handle, this saw ensures comfort and precision. It boasts diamond ground teeth, hardpoint teeth for extended durability, and remarkable speed. Proudly manufactured in Sweden.

#### **FEATURES**

- · Perfect for for dry wood, and medium cutting.
- · Ergonomic soft grip handle.
- · Hardpoint finish.
- Fleam-toothing.
- · Diamond ground hardpoint teeth for longer life and a fast cut.
- · Proudly manufactured in Sweden.

TOOTHING

**BARCODE:** 7392746000127

**OVERALL LENGTH:** 460mm

**OVERALL WIDTH:** 145mm

CUTTING EDGE: 380mm (15")

TOOTH PER INCH: 13

**TOOTHSHAPE:** R13

**BLADE THICKNESS:** 1mm (1/32")