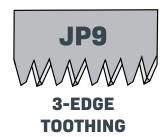

#### **DESCRIPTION**

Introducing the G-MAN Premium Rapid Hand Saw, a remarkable traditional hand saw with an added edge—3-edge toothing. This unique feature grants it exceptional efficiency and ensures a pristine, immaculate cut. Designed specifically for pruning tasks, it also excels in delicate carpentry work. With its outstanding quality and swift cutting ability, this saw guarantees satisfaction. Its ergonomic soft grip handle provides a safe and comfortable experience. The saw boasts diamond ground teeth, hardpoint teeth for increased longevity, and a rapid cutting action. Proudly manufactured in Sweden.

**OVERALL WIDTH:** 145mm

CUTTING EDGE: 550mm (22")

TEETH PER INCH: 9

**TOOTHSHAPE: JP9** 

**BLADE THICKNESS:** 1mm (1/32")

**WEIGHT:** 490g