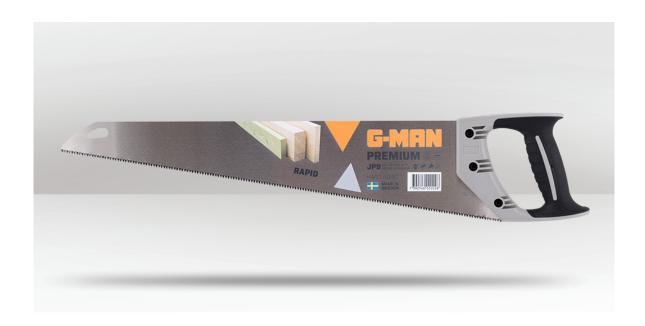

# 550mm HAND SAW - RAPID

#### **DESCRIPTION**

Introducing the G-MAN Premium Rapid Hand Saw, a remarkable traditional hand saw with an added edge—3-edge toothing. This unique feature grants it exceptional efficiency and ensures a pristine, immaculate cut. Designed specifically for pruning tasks, it also excels in delicate carpentry work. With its outstanding quality and swift cutting ability, this saw guarantees satisfaction. Its ergonomic soft grip handle provides a safe and comfortable experience. The saw boasts diamond ground teeth, hardpoint teeth for increased longevity, and a rapid cutting action. Proudly manufactured in Sweden.

#### **FEATURES**

- · Suited for pruning but also fine carpentry work
- · Ergonomic soft grip handle.
- · 3-edge toothing.
- Fast cut.
- · Proudly manufactured in Sweden.

**BARCODE:** 7392746000028

**OVERALL LENGTH:** 630mm