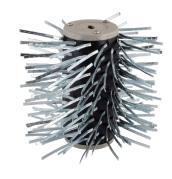

#### **SPARE PART**

FAIX15-02 Comb Roller

**BARCODE:** 5023969296241

LENGTH: 330mm

**HEIGHT:** 320mm

**WIDTH:** 170mm

**MATERIAL:** Plastic

**COLOUR:** Blue