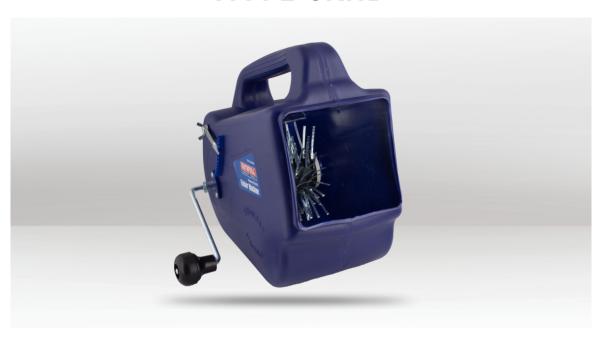

#### **DESCRIPTION**

The Faithfull Heavy-Duty Flicker is a robust and reliable tool for professional wall coating applications. Crafted with a sturdy plastic body, this hand-operated sprayer is designed to handle the demands of trade use. Whether you're working on interior or exterior walls, this tool is up to the task, making it ideal for applying Tyrolean and roughcast materials. What sets it apart is its adjustable ratchet pressure bar, providing 12 distinct pressure settings, allowing you to fine-tune the texture to your precise specifications. With this feature, you have complete control over your texturing needs, making the Faithfull Heavy-Duty Flicker an indispensable companion for any serious tradesperson.

#### **FEATURES**

- · Hand-operated wall coating sprayer.
- For applying Tyrolean and roughcast material on both interior and exterior walls.
- · The plastic body is built for trade use.
- An adjustable ratchet pressure bar offers 12 pressure settings for precise texture control.
- · Can be set up for either left or right-handed use.