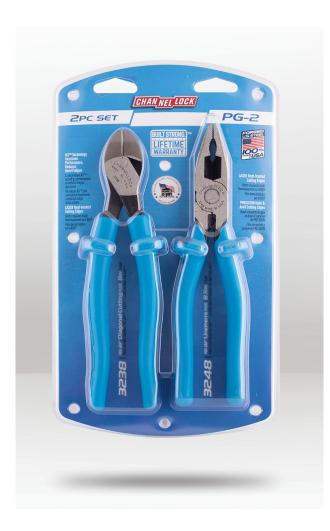

### CHPG2

#### **SET INCLUDES:**

- CH3238 Diagonal Cutting Plier
- · CH3248 Linesman Plier

**BARCODE:** 025582824370 **QUANTITY:** 2 Piece Set

#### **CH3238**

OVERALL LENGTH: 200mm

JAW LENGTH: 20mm

JOINT THICKNESS: 11mm

JOINT WIDTH: 30mm

CUTTING EDGE: 20mm

HANDLE SPAN: 48mm

WEIGHT: 299g

#### CH3248

OVERALL LENGTH: 215mm

JAW LENGTH: 32.5mm

JOINT THICKNESS: 12.5mm

JOINT WIDTH: 25.5mm

CUTTING EDGE: 16.5mm

NOSE WIDTH: 9mm

HANDLE SPAN: 48mm