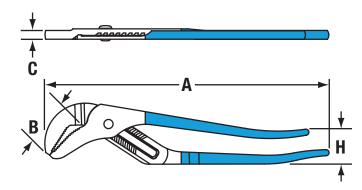

**BARCODE:** 025582301277

**OVERALL LENGTH (A):** 165.10mm

**JAW LENGTH (B):** 20.57mm

JOINT THICKNESS (C): 11.94mm

HANDLE SPAN (H): 42.93mm

NO. OF ADJUSTMENTS: 5

**JAW CAPACITY:** 22.10mm

**WEIGHT:** 167.83g