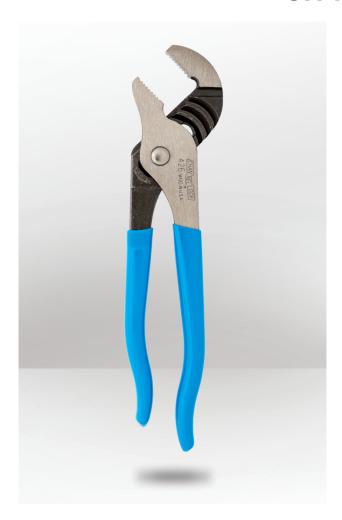

#### **DESCRIPTION**

Channellock Straight Jaw Tongue & Groove Pliers are built to last with a Permalock fastener to eliminate nut and bolt failure, patented reinforcing edge to minimize stress breakage and laser-hardened teeth to provide a better, longer lasting grip. Channellock Straight Jaw Tongue & Groove Pliers are made in USA and forged from high carbon U.S. steel that is specially coated for ultimate rust prevention.

### **FEATURES**

- The Original Straight Jaw Tongue & Groove Pliers provide a strong, versatile grip for use in both directions.
- Reliable Permalock fastener eliminates nut and bolt failure with increased joint strength.
- Strong 90-degree, laser-hardened teeth for superior grip and longevity.
- Forged high carbon U.S. steel for maximum strength and durability is specially coated for ultimate rust prevention.
- · Undercut tongue & groove won't slip.
- · Channellock blue grips for comfort.