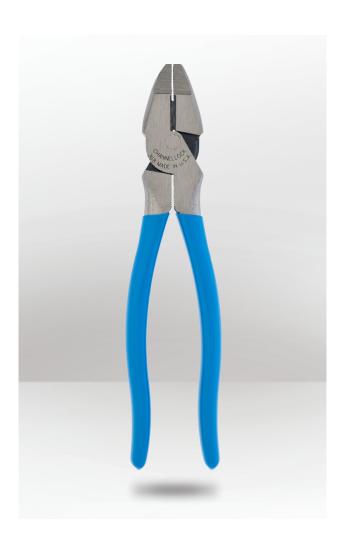

# **LINESMAN CUTTING PLIER**

#### **DESCRIPTION**

Channellock Round Nose Linemen's Pliers feature Xtreme Leverage Technology (XLT™) which positions the rivet closer to the cutting edge to make cutting easier than ever. State-of-the-art laser heat-treating offers a strong and consistent pattern across the cutting edge, adding increased strength and longevity over traditional hardening practices. Crosshatch jaws are laser heat-treated to provide maximum grip and longevity. A precision-machined knife and anvil style cutting system ensures perfect mating. Channellock Linemen's Pliers are made in USA and forged from high carbon U.S. steel that is specially coated for ultimate rust prevention.