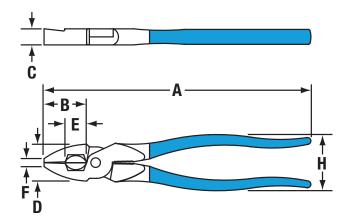

BARCODE: 025582300546

OVERALL LENGTH (A): 212.85mm

**JAW LENGTH (B):** 35.81mm

**JOINT THICKNESS (C):** 13.97mm

JOINT WIDTH (D): 28.49mm

**CUTTING EDGE (E):** 15.24mm

NOSE WIDTH (F): 8.38mm

**HANDLE SPAN (H):** 51.05mm