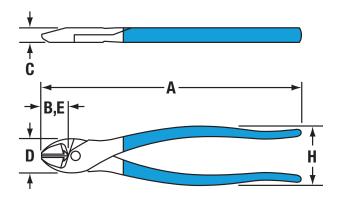

BARCODE: 025582133618

**OVERALL LENGTH (A):** 210.59mm

JAW LENGTH (B): 21.92mm

JOINT THICKNESS (C): 11.94mm

**JOINT WIDTH (D):** 27.79mm

**CUTTING EDGE (E):** 21.92mm

HANDLE SPAN (H): 54.61mm

**WEIGHT:** 317.52g