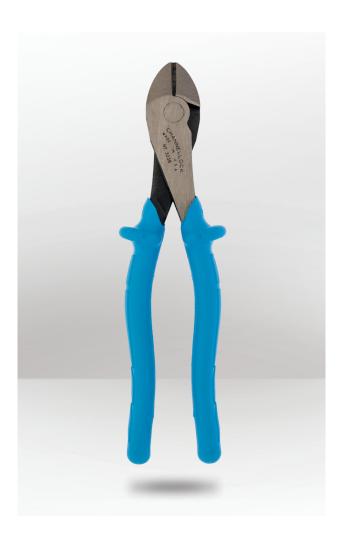

## **INSULATED DIAGONAL PLIER**

**CH3238** 

## **FEATURES**

- · Channellock blue grips for comfort.
- High carbon steel for superior performance on the job and specially coated for ultimate rust prevention.
- Precision machined knife and anvil style cutting edges to ensure perfect mating and superior cutting edge life.
- Made in the USA.