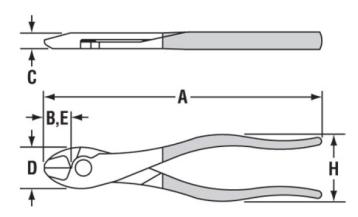

**BARCODE:** 025582508614

**OVERALL LENGTH (A): 200mm** 

JAW LENGTH (B): 20mm

JOINT THICKNESS (C): 11mm

JOINT WIDTH (D): 30mm

**CUTTING EDGE (E):** 20mm

HANDLE SPAN (H): 48mm

**WEIGHT:** 299g