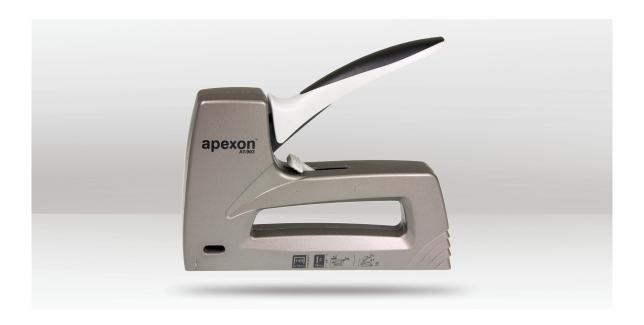

### **AP903**

#### DESCRIPTION

The Apexon AP903 heavy duty hand tacker is top quality for the tradesmen. The easy squeeze action shaped with bi-material grip is ideal for builders and the home handymen. Useable on applications such as building paper, damp course, netting, plastic strapping, underlay and plastic corflue board. Uses 6mm - 14mm staples and 16mm nails.

#### **FEATURES**

- Durable aluminum alloy die-casting housing
- Comfortable plastic/metal handle
- Bottom loading for easy loading & jam clearing
- · Safety handle lock system
- · Low staple refill window
- · Power adjustment control system