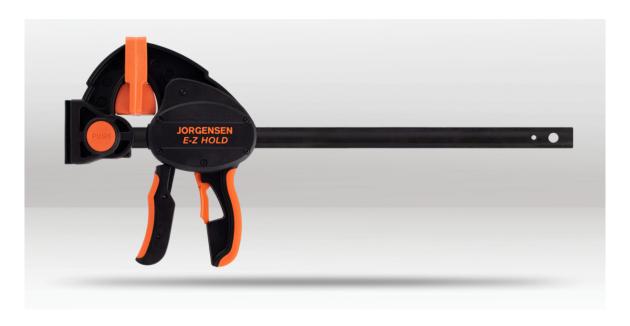

## **DESCRIPTION**

The Jorgensen heavy-duty E-Z HOLD expandable bar clamps offer all the excellent features found in our medium- and light-duty counterparts, but with enhanced capabilities. These robust clamps boast a slightly larger reach and an impressive clamping force of 600 pounds, providing a substantial boost in power. Crafted from durable materials, they are specifically designed to cater to the needs of dedicated woodworkers who require reliable and high-performance tools. With their strong build and reliable functionality, these heavy-duty clamps prove to be dependable workhorses, assisting professionals in tackling demanding woodworking tasks with ease and confidence.

| SKU      | BARCODE      | TYPE       | OPENING     | REACH         | PRESSURE      | DIMENSIONS        | WEIGHT |
|----------|--------------|------------|-------------|---------------|---------------|-------------------|--------|
| AJP33712 | 044295337120 | Heavy-duty | 300mm (12") | 90mm (3 5/8") | 272kg (600lb) | 520 x 235 x 40mm  | 1265g  |
| AJP33724 | 044295337243 | Heavy-duty | 600mm (24") | 90mm (3 5/8") | 272kg (600lb) | 830 x 235 x 40mm  | 1590g  |
| AJP33736 | 044295337366 | Heavy-duty | 900mm (36") | 90mm (3 5/8") | 272kg (600lb) | 1135 x 235 x 40mm | 1915g  |