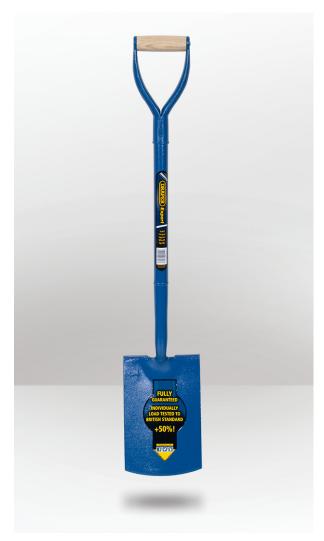

#### DESCRIPTION

The Draper All-Steel Contractors Square Mouth Spade is a robust tool designed for heavy-duty tasks. Its all-steel tubular shaft ensures durability and resilience. The solid forged slim blade, hardened for strength, guarantees reliable performance. With a powder-coated finish, this spade offers exceptional durability while protecting against corrosion. The metal YD handle, featuring a wooden cross dowel, adds comfort to your grip, making it an ideal choice for demanding construction and landscaping projects.

### **FEATURES**

- · All-steel tubular shaft for exceptional durability.
- Solid forged slim blade, correctly hardened for maximum strength.
- Powder-coated finish enhances longevity and protects against corrosion.
- Comfortable metal YD handle with wooden cross dowel for a secure grip.

BARCODE: 5010559233267

OVERALL LENGTH: 1250mm

HANDLE LENGTH: 750mm

BLADE LENGTH: 290mm

BLADE WIDTH: 185mm

BLADE THICKNESS: 3mm

BLADE TYPE: Square

COLOUR: Blue
MATERIAL: Steel
WEIGHT: 2730g