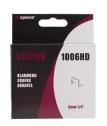

# **AP1006HD-2M**

BARCODE: 031543001131

STAPLE SIZE: 6mm (1/4")

QUANTITY: 2000 pieces

PACKAGING: 115 x 92 x 16mm