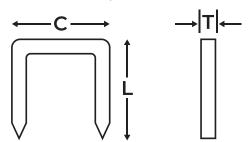

## **DESCRIPTION**

The Apexon 6mm heavy duty staples are top quality and are used for all heavy-duty stapling applications. These staples have a length of 6mm (1/4"), a crown width of 10.8mm, and a thickness of 1.25mm. Zinc galvanized for enhanced durability and longevity. Best suitable for Apexon heavy duty staplers and hammer tackers (see back of packaging for more). Staples are also interchangeable with Arrow T50 and Rapid 140. Available in 3 different pack quantities: 2000, 3750, and 5000 pieces.

LENGTH: 6mm CROWN: 10.8mm THICKNESS: 1.25mm