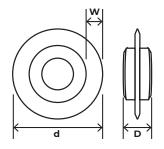

### **USE WITH**

ZE7325-1 ZE7330-1 ZE7435-1

**BARCODE:** 8422514600514 **DIAMETER (d):** 19mm **DEPTH (D):** 6.2mm

**BLADE WIDTH (W):** 2mm

**BODY:** Alloy Steel

**CUTS:** Aluminum/Copper

**WEIGHT:** 5g