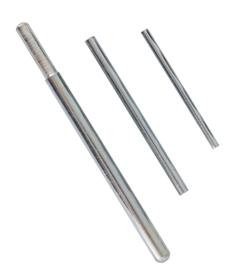

#### 3 x T-Bars

- 4.8mm x 77mm
- 6.35mm x 101mm
- · (8mm x 9.5mm) x 155mm

**BARCODE:** 9419678016014

**QUANTITY:** 7pc set

MATERIAL: Steel

**WEIGHT:** 596g

PAGE 1 OF 2

## T-BARS

| SIDE 1 | SIDE 2 | LENGTH | MATERIAL | WEIGHT |
|--------|--------|--------|----------|--------|
| 4.8mm  | 4.8mm  | 77mm   | Steel    | 11g    |
| 6.35mm | 6.35mm | 101mm  | Steel    | 26g    |
| 8mm    | 9.5mm  | 155mm  | Steel    | 79g    |