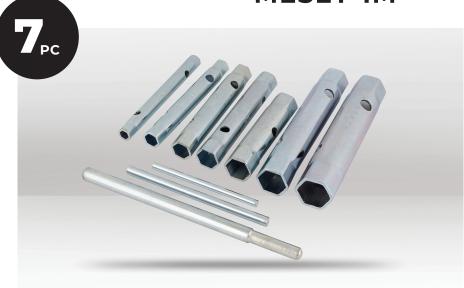

# DOUBLE ENDED TUBE SPANNER SET

**MESET-1M** 

#### **DESCRIPTION**

The Melco Double Ended Tube Spanner Set is a comprehensive toolkit featuring 7 tube spanners ranging from 6mm to 18mm, accompanied by 3 T-bars for efficient operation. With hexagonal profiles at both ends, these box spanners are crafted from heavy gauge steel, meticulously pressed using air compression, ensuring durability and reliability. Manufactured in England, these spanners exemplify quality assurance. Designed for removing fittings in challenging, confined spaces, the T-bars facilitate easy turning through holes drilled in the spanner. This unique configuration allows for a smooth, controlled twist, akin to turning the handles of a tap. The elongated shape of these box spanners makes them especially adept at maneuvering in tight recesses, making them indispensable in the realms of vehicle machinery and plumbing.

### 7 x Tube Spanners

- · (6mm x 7mm) x 100mm
- · (8mm x 9mm) x 100mm
- · (10mm x 11mm) x 100mm
- · (12mm x 13mm) x 100mm
- · (14mm x 15mm) x 82mm
- · (16mm x 17mm) x 125mm
- · (18mm x 19mm) x 125mm

#### 3 x T-Bars

- 4.8mm x 77mm
- 6.35mm x 101mm
- · (8mm x 9.5mm) x 155mm

**BARCODE:** 9419678016014

**QUANTITY:** 7pc set

MATERIAL: Steel

**WEIGHT:** 596g

PAGE 1 OF 2