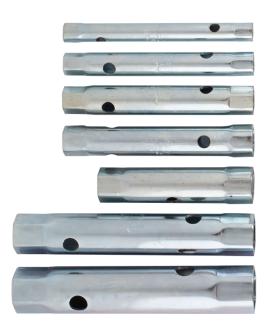

### 7 x Tube Spanners

- · (6mm x 7mm) x 100mm
- · (8mm x 9mm) x 100mm
- · (10mm x 11mm) x 100mm
- · (12mm x 13mm) x 100mm
- · (14mm x 15mm) x 82mm
- · (16mm x 17mm) x 125mm
- · (18mm x 19mm) x 125mm

## **TUBE SPANNERS**

| SIDE 1        | SIDE 2        | LENGTH        | T-BAR  | MATERIAL | WEIGHT |
|---------------|---------------|---------------|--------|----------|--------|
| 6mm (0.238 ") | 7mm (0.278")  | 100mm (4")    | 4.8mm  | Steel    | 31g    |
| 8mm (0.319")  | 9mm (0.358")  | 100mm (4")    | 4.8mm  | Steel    | 37g    |
| 10mm (0.398") | 11mm (0.437") | 100mm (4")    | 6.35mm | Steel    | 51g    |
| 12mm (0.476") | 13mm (0.516") | 100mm (4")    | 6.35mm | Steel    | 51g    |
| 14mm (0.555") | 15mm (0.595") | 82mm (3-1/4") | 6.35mm | Steel    | 54g    |
| 16mm (0.634") | 17mm (0.673") | 125mm (5")    | 8mm    | Steel    | 94g    |
| 18mm (0.713") | 19mm (0.752") | 125mm (5")    | 9.5mm  | Steel    | 129g   |