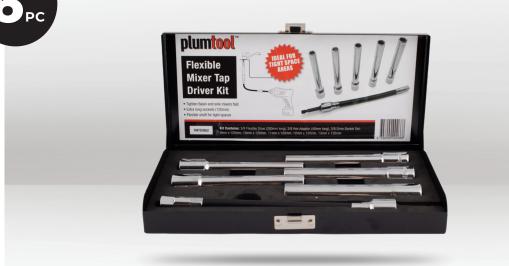

## **DESCRIPTION**

The Plumtool 6pc Flexible Mixer Tap Driver Kit offers unparalleled convenience with its flexible shaft designed for navigating tight spaces. Boasting extra-long 120mm sockets, this kit ensures a swift and efficient tightening process for basins and sink mixers. The comprehensive set includes a 3/8 Flexible Drive (200mm long), 3/8 Hex Adaptor (40mm long), and 3/8 Drive Extra Long Sockets in sizes 9mm, 10mm, 11mm, 12mm, and 13mm. This versatile kit empowers users to tackle plumbing tasks with precision and ease, making it an indispensable tool for both professionals and DIY enthusiasts alike.

## **CONTENTS**

· 3/8" Flexible Drive (200mm long)

· 3/8" Hex Adaptor (40mm long)

3/8" Drive x 120mm Extra Long Sockets:
(9mm, 10mm, 11mm, 12mm & 13mm)

**BARCODE:** 9348099002668

**PACKAGING:** 255 x 140 x 33mm

**QUANTITY:** 6 piece set

WEIGHT: 1.3kg