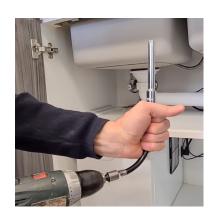

## **DESCRIPTION**

The Plumtool 6pc Flexible Mixer Tap Driver Kit offers unparalleled convenience with its flexible shaft designed for navigating tight spaces. Boasting extra-long 120mm sockets, this kit ensures a swift and efficient tightening process for basins and sink mixers. The comprehensive set includes a 3/8 Flexible Drive (200mm long), 3/8 Hex Adaptor (40mm long), and 3/8 Drive Extra Long Sockets in sizes 9mm, 10mm, 11mm, 12mm, and 13mm. This versatile kit empowers users to tackle plumbing tasks with precision and ease, making it an indispensable tool for both professionals and DIY enthusiasts alike.