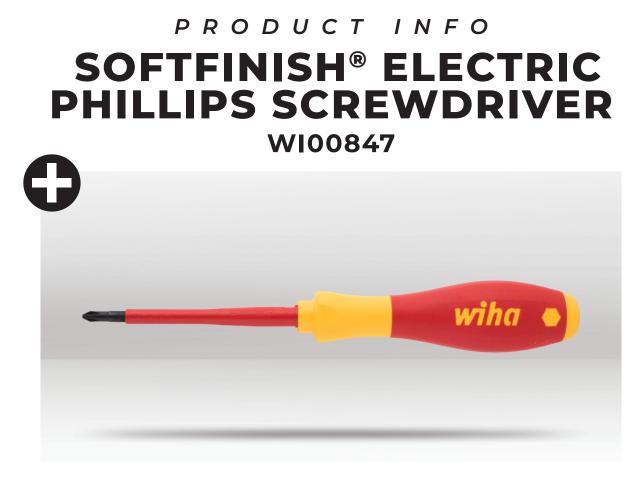

BARCODE: 4010995008475 TIP TYPE: Phillips TIP SIZE: PH1 BLADE LENGTH: 80mm OVERALL LENGTH: 191mm HANDLE WIDTH: 30mm WEIGHT: 56g