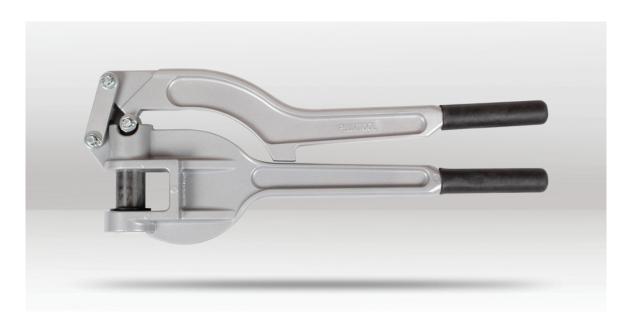

# STUD PUNCH

### PT1914

#### **DESCRIPTION**

For the plumber in a hurry! The Plumtool Stud Punch, crafted for steel stud work, is an innovative tool that excels at effortlessly cuts 34mm holes in 0.5mm standard steel studs. This tool is easy and quick to use. Its design integrates seamlessly with the Plumtool Multi-fit Red Grommets (PT9241) which lock into place. Whether it's for construction, electrical work, or plumbing, the Plumtool Stud Punch ensures a seamless and efficient process, making it an indispensable asset for professionals seeking top-tier performance in their projects.

#### **FEATURES**

- · Designed for cutting holes in steel stud work.
- Suits red grommets.
- · Cuts 34mm holes.
- · To suit standard 0.5mm steel studs.