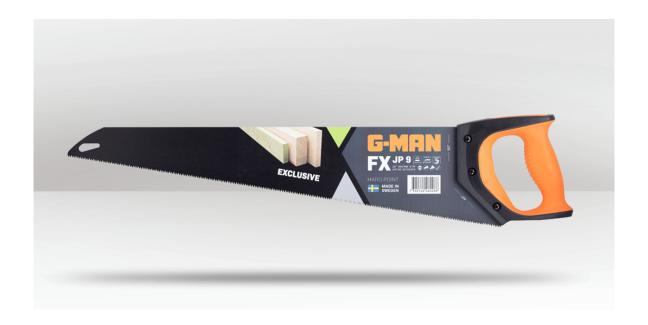

# 550mm HAND SAW - EXCLUSIVE FX

### **DESCRIPTION**

Introducing the G-MAN Exclusive FX Hand Saw, an ideal tool for both pruning and delicate carpentry tasks. With exceptional quality and a speedy cut, this saw boasts 9 razor sharp teeth per inch. Its unique 3-edge toothing offers a perfect blend of cutting ability and a smooth, clean finish. Equipped with coarse, hardpoint teeth, it outlasts conventional alternatives by staying sharp 3-5 times longer. The hardened teeth prevent resharpening, ensuring consistent performance. The saw's ergonomic handle provides a comfortable and secure grip, while the FX line's thicker blade material reduces vibrations, granting superior stability and precision. Proudly crafted in Sweden.

#### **FEATURES**

- · Perfect for pruning but also fine carpentry work.
- · Ergonomic soft grip handle.
- · Hardpoint teeth.
- · Razor sharp, 3-edge toothing.
- Fast cut.
- · Proudly manufactured in Sweden.