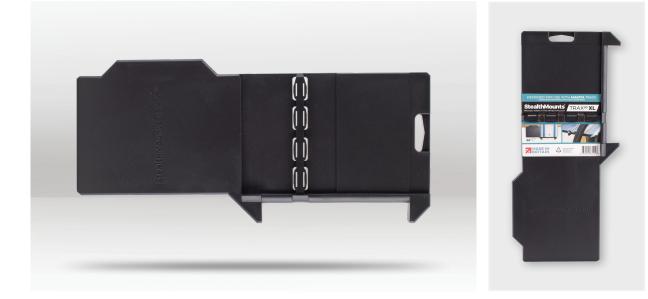

### DESCRIPTION

StealthMounts Trax90XL allows you to instantly and securely hold your track a at a 90 angle ensuring precise sheet cutting. Trax90XL provides instant material alignment for your Makita plunge saw track. Combined with integrated vacuum hose guidance, this saves time and increases cutting accuracy. Simply place the track on the material and push the 90-degree Trax90XL to align with the edge, instantly setting your track at 90 degrees and ready for cutting. The vacuum hose guides stop your hose (or power cable) catching on the edge of the track or getting in the way - smoother cutting with no more snagging. The Trax90XL slides into your Makita track and holds firmly using our unique integrated sprung slide design, no need to make any adjustments or deal with tightening clamps. Perfect for your workshop!! Manufactured in the United Kingdom, Trax90XL is made from extremely durable injection moulded ABS plastic.

### FEATURES

Joo Ware

- Lightest rail square on the market
- No setup required easy to attach and self -aligning
- Made in Great Britain
- Track saw square made with strong injection moulded ABS plastic
- Easy to assemble onto your track
- Keep your workshop and work vehicles organised

BARCODE: 0850045834258 LENGTH: 340mm WIDTH: 160mm DEPTH: 22mm COLOUR: Black QUANTITY: 1 pack WEIGHT: 305g