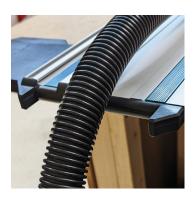

### DESCRIPTION

StealthMounts Trax90XL allows you to instantly and securely hold your track a at a 90 angle ensuring precise sheet cutting. Trax90XL provides instant material alignment for your Makita plunge saw track. Combined with integrated vacuum hose guidance, this saves time and increases cutting accuracy. Simply place the track on the material and push the 90-degree Trax90XL to align with the edge, instantly setting your track at 90 degrees and ready for cutting. The vacuum hose guides stop your hose (or power cable) catching on the edge of the track or getting in the way - smoother cutting with no more snagging. The Trax90XL slides into your Makita track and holds firmly using our unique integrated sprung slide design, no need to make any adjustments or deal with tightening clamps. Perfect for your workshop!! Manufactured in the United Kingdom, Trax90XL is made from extremely durable injection moulded ABS plastic.