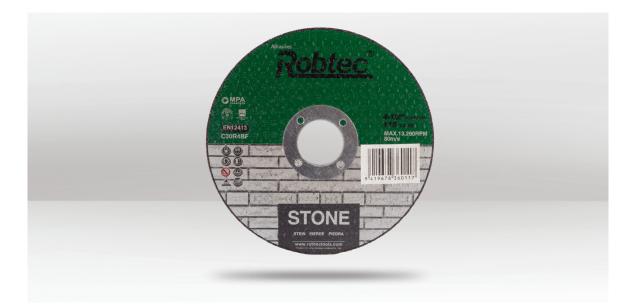

## PRODUCT INFO CUTTING WHEEL STONE/MASONRY CO115C22

## DESCRIPTION

Robtec Cutting Wheels offer precision and efficiency for stone and masonry cutting needs. Featuring a distinctive color and pattern-coded label system, with green denoting suitability for stone and masonry, these flat abrasive wheels ensure high performance and sharpness. Crafted with fiberglass nets for enhanced safety, they meet ISO 9001 standards, guaranteeing quality assurance. Proudly manufactured in China, they combine affordability with top-notch safety measures, contributing to a greener planet while delivering superior cutting results.

## FEATURES

- · Ideal for Stone/Masonry Cutting
- · Color and Pattern Coded Label System.
- Flat Wheel Design.
- Excellent Performance and Sharpness.
- Enhanced Safety with Fiberglass Nets.
- ISO 9001 Certified.
- Proudly Made in China.

BARCODE: 9419678360117 DIAMETER (D): 115mm THICKNESS (T): 3.2mm ARBOR (A): 22.2mm **COLOUR:** Green **APPLICATION:** Stone/Masonry **ABRASIVE GRAIN:** Silicone Carbide GRIT SIZE: 30 HARDNESS GRADE: R STRUCTURE: 4 BONDING: BF (Synthetic Resin Bonded with Fibreglass Net Reinforcement) **SHAPE:** Flat **SPEED:** MAX. 13,290 RPM WORKING SPEED: 80 m/s WEIGHT: 60g