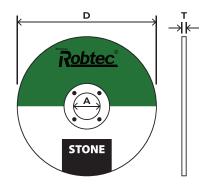

BARCODE: 9419678360117 DIAMETER (D): 115mm THICKNESS (T): 3.2mm ARBOR (A): 22.2mm **COLOUR:** Green **APPLICATION:** Stone/Masonry **ABRASIVE GRAIN:** Silicone Carbide GRIT SIZE: 30 HARDNESS GRADE: R STRUCTURE: 4 BONDING: BF (Synthetic Resin Bonded with Fibreglass Net Reinforcement) **SHAPE:** Flat **SPEED:** MAX. 13,290 RPM WORKING SPEED: 80 m/s WEIGHT: 60g