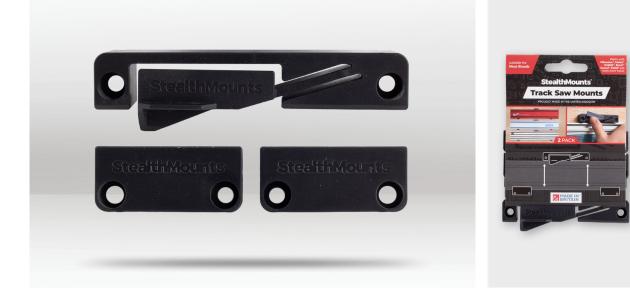

#### DESCRIPTION

StealthMounts Track Saw Rail Mount is perfect for storing your guide rails in your vehicle or workshop safely. This 2-pack accessory will keep your Makita, Festool & Milwaukee tracks easily accessible and organised. Loading and unloading your tracks has never been easier. StealthMounts Track Saw Rail Mount allows versatility when mounting your tracks to garage doors, walls or overhead spaces transforming your workspace. This allows you to keep your Track Saw Rail Mount organised and easily accessible within your workshop. The rail mount can be mounted to any surface with screws without allowing excessive movement. StealthMounts Track Saw Rail Mount can be held vertically or horizontally. Made in Great Britain our Track Saw Rail Mount are made with extremely durable injection moulded ABS plastic with countersunk screw holes to allow for firm mounting.

### FEATURES

- · Compatible with Makita, Festool & Milwaukee tracks.
- Efficient and Secure.
- Organise your tracks so they are right at your fingertips.
- Made in Great Britian.
- Made using strong injection moulded ABS plastic.

#### **COMPATIBLE WITH**

Makita, Festool & Milwaukee tracks.

BARCODE: 0810155110314 LENGTH: 95mm DEPTH: 24mm COLOUR: Black QUANTITY: 2 pack PACKAGING: 135 x 95 x 25mm