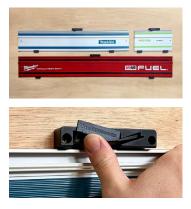

#### DESCRIPTION

StealthMounts Track Saw Rail Mount is perfect for storing your guide rails in your vehicle or workshop safely. This 2-pack accessory will keep your Makita, Festool & Milwaukee tracks easily accessible and organised. Loading and unloading your tracks has never been easier. StealthMounts Track Saw Rail Mount allows versatility when mounting your tracks to garage doors, walls or overhead spaces transforming your workspace. This allows you to keep your Track Saw Rail Mount organised and easily accessible within your workshop. The rail mount can be mounted to any surface with screws without allowing excessive movement. StealthMounts Track Saw Rail Mount can be held vertically or horizontally. Made in Great Britain our Track Saw Rail Mount are made with extremely durable injection moulded ABS plastic with countersunk screw holes to allow for firm mounting.

### FEATURES

- · Compatible with Makita, Festool & Milwaukee tracks.
- Efficient and Secure.
- Organise your tracks so they are right at your fingertips.
- Made in Great Britian.
- Made using strong injection moulded ABS plastic.

#### **COMPATIBLE WITH**

Makita, Festool & Milwaukee tracks.

BARCODE: 0810155110314 LENGTH: 95mm DEPTH: 24mm COLOUR: Black QUANTITY: 2 pack PACKAGING: 135 x 95 x 25mm