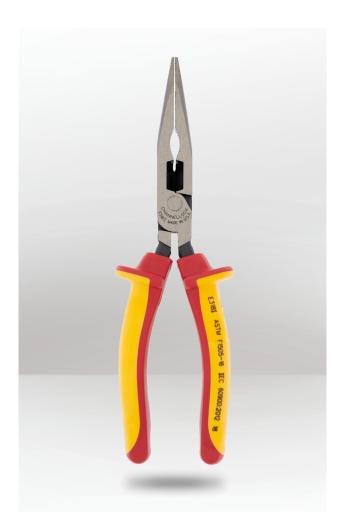

# **INSULATED LONG NOSE PLIER**

## **CH318I**

### **DESCRIPTION**

Channellock 3181 8" XLT™ Long Nose Pliers with 1000V insulated grip are built for long, tough jobs thanks to our Xtreme Leverage Technology, which reduces hand fatigue. With its sleek design made of high carbon U.S. steel and its strong crosshatch teeth grip, these pliers are unstoppable. The insulated grip with a 1000V rating ensures optimal safety during the most dangerous jobs.