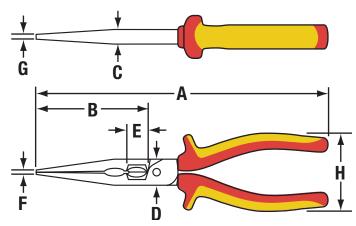

**BARCODE:** 025582837318

**OVERALL LENGTH (A):** 200.15mm

**JAW LENGTH (B):** 75.44mm

JOINT THICKNESS (C): 10.41mm

JOINT WIDTH (D): 17.78mm

CUTTING EDGE (E): 12.19mm

NOSE WIDTH (F): 3.30mm

NOSE THICKNESS (G): 3.30mm

HANDLE SPAN (H): 53.85mm

**WEIGHT:** 220.90g