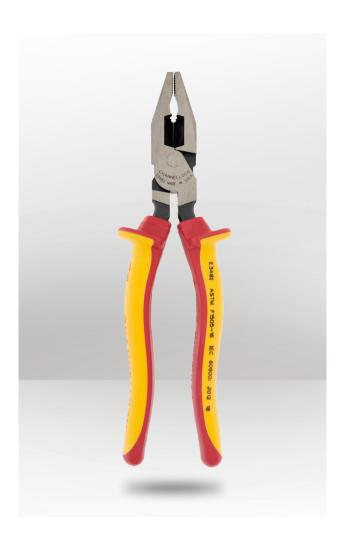

# **INSULATED COMBINATION PLIER**

## **CH348I**

### **DESCRIPTION**

Channellock 8" XLTTM Combination Pliers with 1000V Insulated Grip accommodate many unique shapes with their pipe grip design. These sleek, lightweight pliers are made from high carbon U.S. steel with crosshatch teeth for a relentless grip, and our XLTTM Xtreme Leverage Technology reduces hand fatigue for all-day jobs. The insulated grip with a 1000V rating keeps you safe so you can focus on the task at hand.

#### **FEATURES**

- · Insulated grip with 1000V rating for safety on the job.
- XLT<sup>TM</sup> Xtreme Leverage Technology increases performance and reduces hand fatigue.
- · Laser heat-treated cutting edges last longer.
- Durable, precision-machined knife and anvil style cutting edges ensure perfect mating and superior cutting edge life.
- · Crosshatch teeth for tighter grip.
- · Pipe grip design accommodates many shapes.