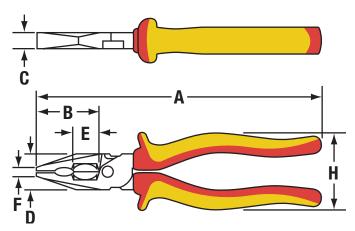

**BARCODE:** 025582837219

**OVERALL LENGTH (A):** 205.99mm

**JAW LENGTH (B):** 44.20mm

**JOINT THICKNESS (C):** 12.45mm

JOINT WIDTH (D): 25.40mm

CUTTING EDGE (E): 17.27mm

NOSE WIDTH (F): 6.60mm

HANDLE SPAN (H): 55.58mm