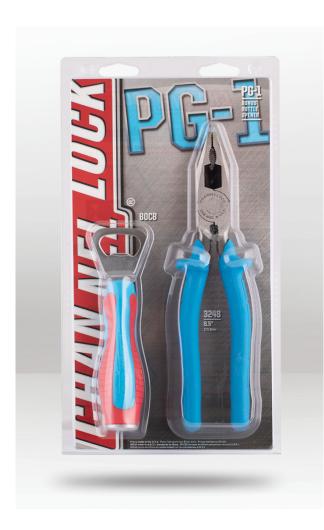

# LINESMAN PLIER & BOTTLE OPENER CHPG1

### **DESCRIPTION**

Laser heat-treated, knife and anvil cutting edges ensure perfect mating and last longer, while the round nose design accommodates a wide variety of projects. A smart design provides superior performance for any job. Channellock are renowned for their high quality hand tools. Insulated to 1000 Volts these pliers are ideal for electrical tradespeople. These combination pliers are 200mm in length plus have laser heat treated jaws for extended service life. These genuine Channellock tools are proudly Made in the USA! Combo also comes with a bottle opener for the end of your long days.

#### **SET INCLUDES:**

- · CH3248 Linesman Plier
- CHBOCB "Code Blue" Bottle Opener

BARCODE: 025582300034
QUANTITY: 2 Piece Set