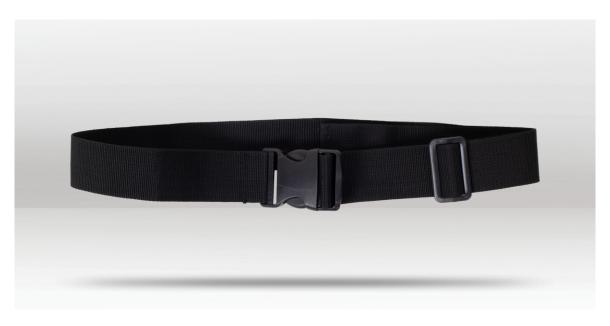

#### DESCRIPTION

The Jackman Replacement Belt for the Jackman Tool Pouch (JKB-002) is a versatile accessory designed for practicality and durability. This buckle-adjust webbing belt boasts a width of 50mm, ensuring a secure and comfortable fit for any user. With an overall length of up to 1400mm, it accommodates various waist sizes and preferences. Its slender 1.5mm thickness enhances flexibility without compromising strength. This replacement belt ensures that your Jackman Tool Pouch remains firmly and comfortably in place, making it an essential tool for your work or projects.

## FEATURES

- Replacement Belt for the Jackman Tool Pouch (JKB-002)
- Buckle-adjust webbing for a secure and customizable fit
- Offers an overall length of up to 1400mm,
- accommodating various waist sizes.
- Thin 1.5mm thickness provides flexibility without sacrificing strength.

#### BARCODE: 9419678060550

LENGTH: 1400mm Max.

WIDTH: 50mm

THICKNESS: 1.5mm

**COLOUR:** Black

WEIGHT: 92g